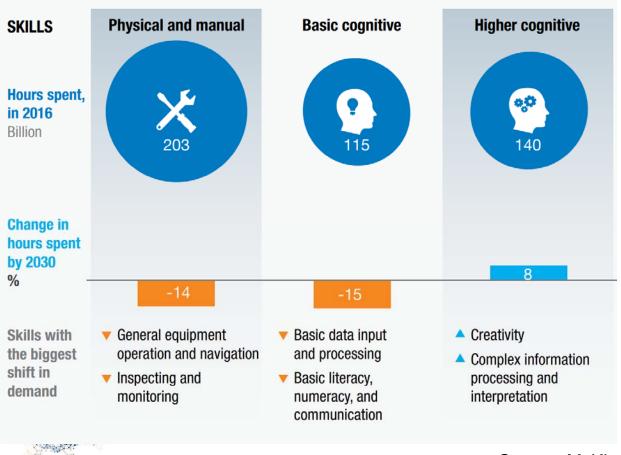

## **Rate of automation**

Division of labour as share of hours spent (%)

Source: McKinsey Research 2018

Bicsi. bicsi.org/emea2020

Source: McKinsey Research 2018

Source: McKinsey Research 2018