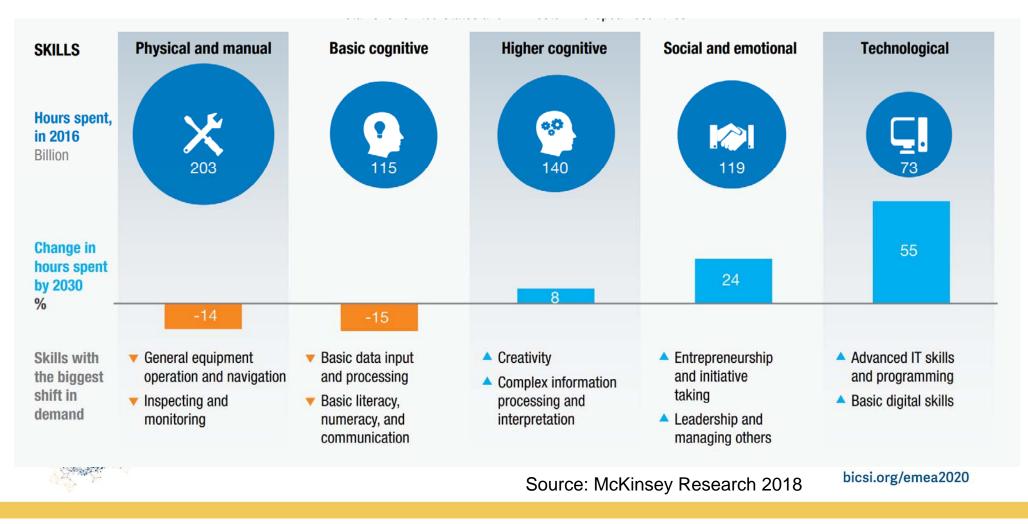

## **Rate of automation**

Division of labour as share of hours spent (%)

Source: McKinsey Research 2018

Bicsi. bicsi.org/emea2020

Source: McKinsey Research 2018

Source: McKinsey Research 2018