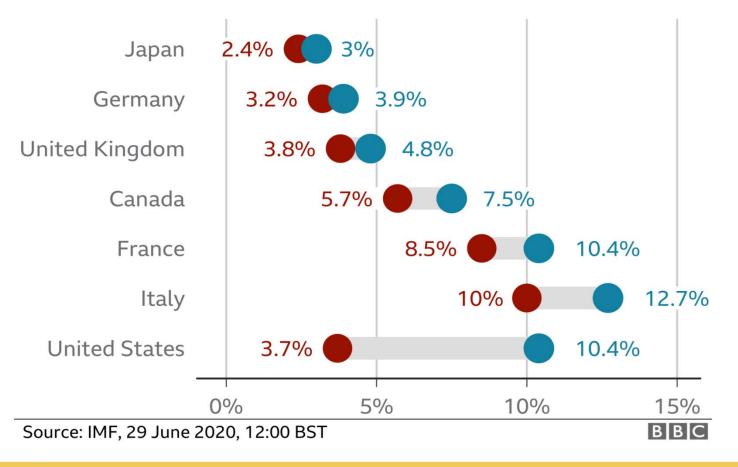

## World economies struggling with rising unemployment

#### Yearly unemployment rate change, 2019-2020