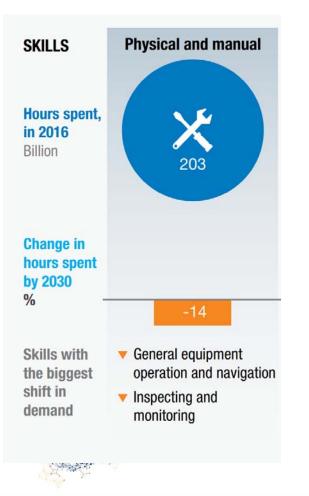

## **Rate of automation**

Division of labour as share of hours spent (%)

Source: McKinsey Research 2018

Bicsi. bicsi.org/emea2020

Source: McKinsey Research 2018

Source: McKinsey Research 2018