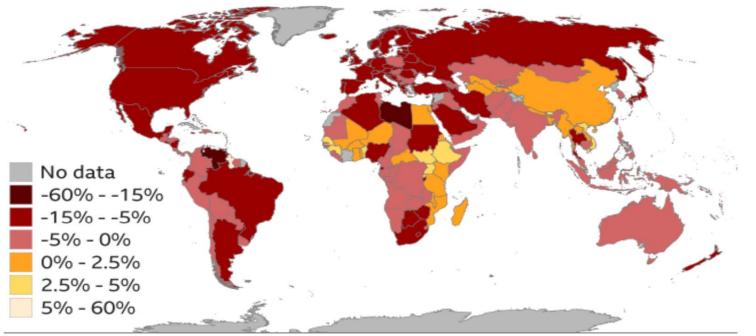

## Singapore's recession deepens with worst ever quarterly contraction of 13.2%

#### Majority of countries on the brink of recession Real GDP growth, Q1 2020

Source: International Monetary Fund

BBC