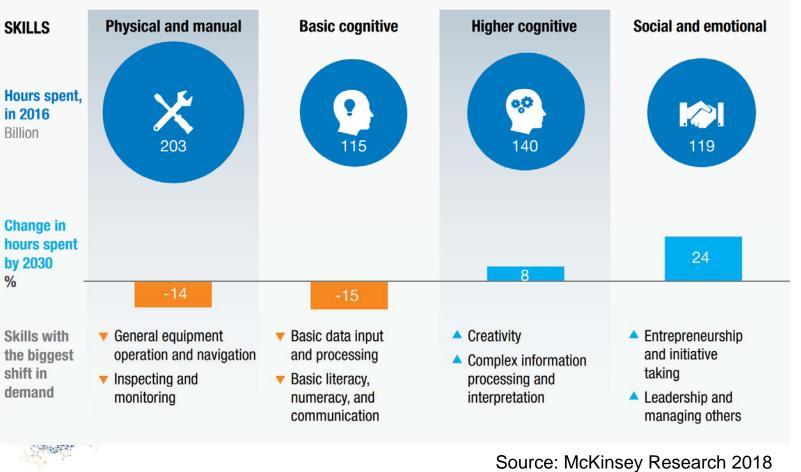

## **Rate of automation**

Division of labour as share of hours spent (%)

Source: McKinsey Research 2018

Bicsi. bicsi.org/emea2020

Source: McKinsey Research 2018

Source: McKinsey Research 2018