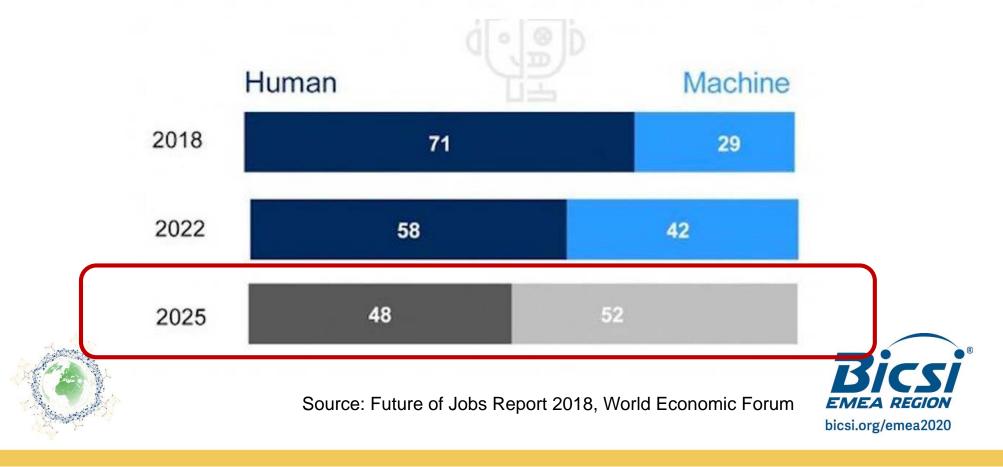

## **Rate of automation**

Division of labour as share of hours spent (%)

Source: McKinsey Research 2018

Bicsi. bicsi.org/emea2020

Source: McKinsey Research 2018

Source: McKinsey Research 2018