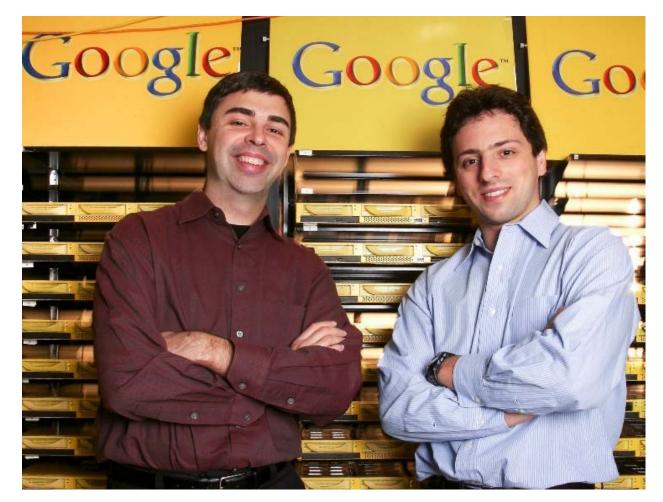

## Google Creates Parent Company Called Alphabet in Restructuring

Sundar Pichai will be CEO of Google as Larry Page will head parent company Alphabet; Sergey Brin to be Alphabet president

TECH